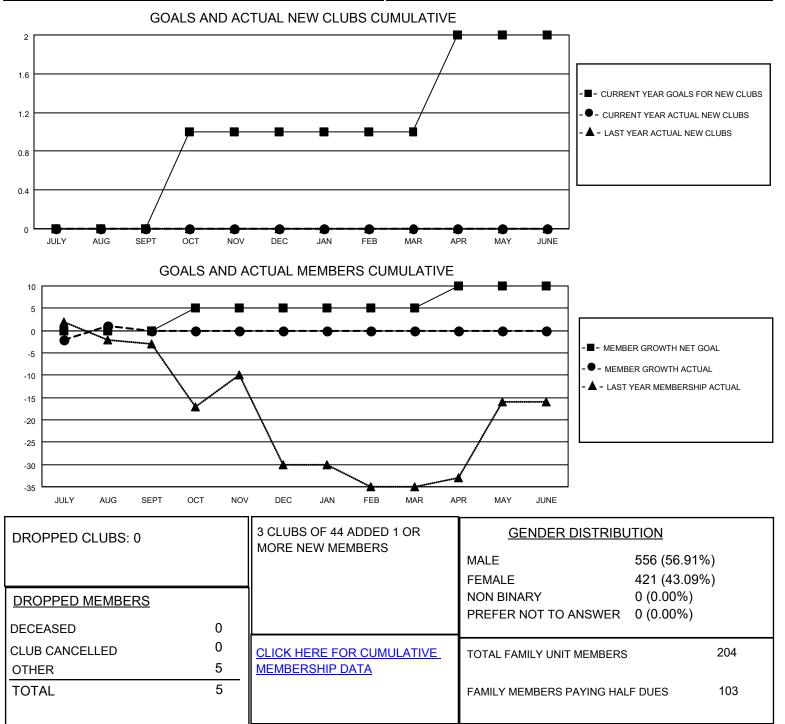

## LOCATION NEWFOUNDLAND-LABRADOR

District N 3

Results as of: 8/31/2023

| Clubs                 |               |           |               | Members               |                          |                         |                                                    |
|-----------------------|---------------|-----------|---------------|-----------------------|--------------------------|-------------------------|----------------------------------------------------|
| RESULTS FOR 2023-2024 |               |           |               | RESULTS FOR 2023-2024 |                          |                         |                                                    |
| QUARTER               | NEW CLUB GOAL | NEW CLUBS | DROPPED CLUBS | QUARTER               | EMBER GROWTH NET<br>GOAL | MEMBER GROWTH<br>ACTUAL | DROPPED<br>MEMBERS ACTUAL<br>(including transfers) |
| JULY/AUG/SEPT         | 0             | 0         | 0             | JULY/AUG/SEPT         | 0                        | 6                       | 5                                                  |
| OCT/NOV/DEC           | 1             | 0         | 0             | OCT/NOV/DEC           | 5                        | 0                       | 0                                                  |
| JAN/FEB/MAR           | 0             | 0         | 0             | JAN/FEB/MAR           | 0                        | 0                       | 0                                                  |
| APR/MAY/JUNE          | 1             | 0         | 0             | APR/MAY/JUNE          | 5                        | 0                       | 0                                                  |